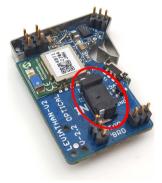

- In some guns is necessary to grind bolt catch or lower received to fit wires from the switch.

- Plug connector into the leviathan INPUT port - see red circle in the picture

- Use super glue to stick board with switch at the inner part of bolt catch lever.