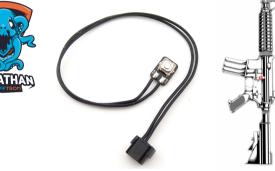

### Installation to the Leviathan-V2 optical

- This switch is designed to be placed on the bolt catch on the M4 type of airsoft guns and it works only with Leviathan-V2 optical.

- It adds new function virtual reload, which is used to reset the magazine capacity to the set amount.

- In some guns is necessary to grind bolt catch or lower received to fit wires from the switch.

- Plug connector into the leviathan INPUT port - see red circle in the picture

- Use super glue to stick board with switch at the inner part of bolt catch lever.