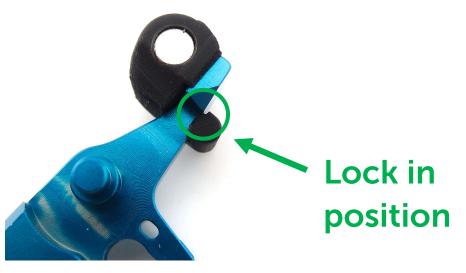

## Adapter for Jefftron trigger installation

- apply glue on the green part of hair trigger adapter
- push adapter from top to bottom with no space between adapter and the trigger

- Right position is when top part of the adapter is in line with the top of the trigger and it is locked