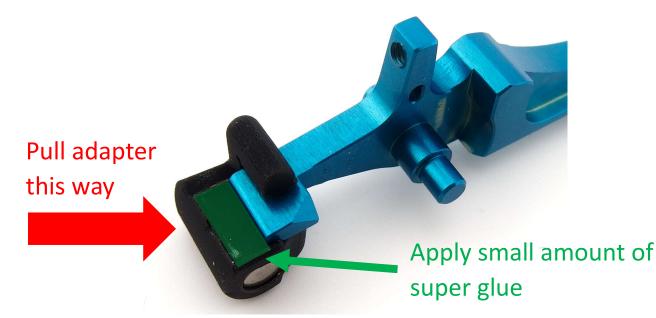

## Adapter for Jefftron trigger installation

- apply glue on the green part of hair trigger adapter
- push adapter from top to bottom with no space between adapter and the trigger

- Right position is when top part of the adapter is in line with the top of the trigger and it is locked