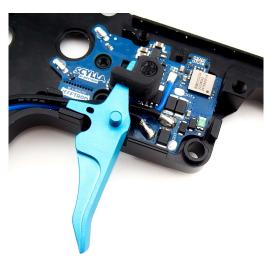

- Adapter in place over the Scylla-V2 etu

Adapter has to be installed by an expert. He must know how to disassemble the replica.

**Warranty does not cover:** water immersion, defects or damage from accident, misuse, abuse, wrong installation, bad handling, any modification by user.