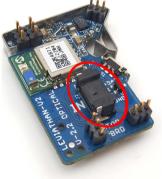

Activate output Toggle output External trigger Burst-3 trigger Empty magazine Virtual reload

- Plug connector into the leviathan INPUT connector - see red circle in the picture

- In the "Leviathan & Scylla by jefftron" app use interface "External input" to activate desired function.